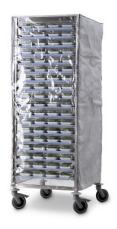

## **Protective cover for gastronorm trolleys**

P/N: 0123742 | SH 425/580/1500

## Technical data

Weight: 1 kg

Width: 425 mm

**Depth:** 580 mm

Height: 1500 mm

Similar to illustration, technical modifications reserved. Without decoration.

The protective cover for shelving carts serves to safely store and protect stored goods from external influences. Additionally, the protective cover for shelving carts allows for easy visual inspection of the contents without having to remove the cover.