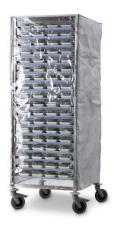

## **Protective cover for gastronorm trolleys**

P/N: 0123732 | SH 610/775/1500

## **Technical data**

Weight: 2 kg

Width: 610 mm

**Depth:** 775 mm

Height: 1500 mm

The protective cover for shelving carts serves to protect shelving carts from dust and dirt, as well as to organise the stored goods through an integrated viewing window. The protective cover for shelving carts allows for quick and convenient access to the contents thanks to the front zipper.