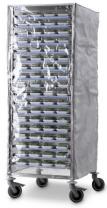

## **Protective cover for gastronorm trolleys**

P/N: 0123722 | SH 630/690/1500

Similar to illustration, technical modifications

reserved. Without decoration.

## **Technical data**

Weight: 2 kg

Width: 630 mm

**Depth:** 690 mm

Height: 1500 mm

The protective cover for shelf trolleys is used for the storage and protection of goods against external influences. Additionally, the protective cover for shelf trolleys allows for easy visual inspection of the contents and facilitates access to the stored items.