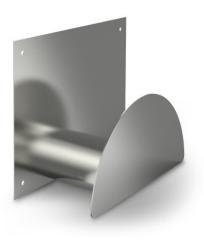

## Hose holder plate

P/N: 0122752 | SchlHa 154/400/300

## **Technical data**

Weight: 3 kg

Width: 400 mm

**Depth:** 154 mm

Height: 300 mm

Hose holder for wall mounting, for storage and provision of commercially available water hose.

Hose holder in hygienic design, made of high-quality, electro-polished stainless steel sheets that are welded to each other and form a half-round hose holder. Wall mounting using four bores.