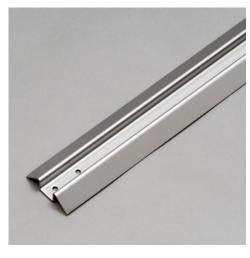

## **Easy Rider floor rail**

P/N: 0120910 | SRG-BS H23

Similar to illustration, technical modifications reserved. Without decoration.

## **Technical data**

**Width:** 1000 mm

**Depth:** 83 mm

Height: 23 mm

Stainless steel floor rail for Easy Rider sliding shelving system, height 23 mm  $\,$ 

High-quality stainless steel rail in hygienic design according to DIN 18868-2, serving as the basis for a sliding shelf to optimise space utilisation in various storage areas from linen storage to operating room and sterile goods storage. Floor rail in deformation-stable design with special profiling for high load capacities, featuring a central guiding groove for the wheels of the running trolleys. Rails available in standard segments of 1000, 1500, and 2500 mm in length, as well as in any required intermediate lengths for floor installation, with segments combinable to the desired total length using stainless steel connecting elements.