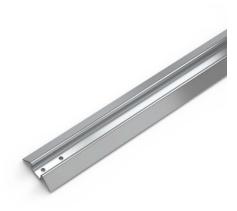

## **Technical data**

Weight: 7 kg

Width:

2500 mm

Depth: 159 mm

Height: 19 mm

Similar to illustration, technical modifications reserved. Without decoration.

Stainless steel floor rail with a central guide groove for receiving the running carriages of a sliding shelf.

High-quality stainless steel rail in hygienic design according to DIN 18868-2, serving as the basis for a sliding shelf to optimise space utilisation in various storage areas from laundry storage to operating room and sterile goods storage. Floor rail in deformation-stable design with special profiling for high load capacities, featuring a central guiding groove for the wheels of the running trolleys. Rails available in standard segments of 1000, 1500, and 2500 mm in length, as well as in any required intermediate lengths for floor installation, segments can be combined with stainless steel connecting elements to achieve the desired total length.