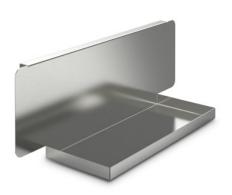

## **Technical data**

Weight: 1 kg

Width: 593 mm

**Depth:** 145 mm

Height: 155 mm

Similar to illustration, technical modifications reserved. Without decoration.

Holder with rear panel and side upstands for a napkin dispenser, for attaching to the side of an open tray dispenser with cutlery holder.

Sturdy and hygienic construction, completely made from high-quality, polished and burr-free stainless steel sheets. Holder for attaching to a tray dispenser OTA-E BA-4GN, consisting of a stainless steel panel shelf with a rear panel and upstands at the side, suitable for stainless steel napkin dispensers  $120 \times 300 \times 148$  mm or aluminium/plastic  $105 \times 311 \times 132$  mm.