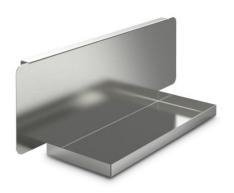

## **Technical data**

Weight: 1 kg

Width: 430 mm

**Depth:** 145 mm

Height: 155 mm

Similar to illustration, technical modifications reserved. Without decoration.

Holder with rear panel and side upstands for a napkin dispenser, for attaching to the side of a cutlery and tray trolley.

Sturdy and hygienic construction, completely made from high-quality, polished and burr-free stainless steel sheets. Holder for attaching to a cutlery and tray trolley BTW/4xGN, consisting of a stainless steel panel shelf with a rear panel and upstands at the side, suitable for stainless steel napkin dispensers  $120 \times 300 \times 148$  mm or aluminium/plastic  $105 \times 311 \times 132$  mm.