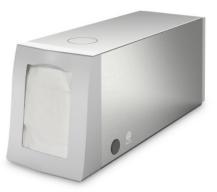

Napkin dispenser for storing and dispensing folded serviettes.

Napkin dispenser in a hygienic, high-quality aluminium design and plastic front panel. Safe and easy access via an access opening on the front to the folded serviettes that are pushed forwards by a spring mechanism.

The aluminium/plastic napkin dispenser in combination with a corresponding holder is just as suitable for use on many of the Hupfer cutlery and tray trolleys as well as for use as a stackable dispenser on a counter.