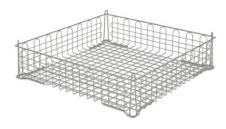

## **Technical data**

Weight: 2 kg
Width: 500 mm
Depth: 500 mm
Height: 115 mm

Similar to illustration, technical modifications reserved. Without decoration.

Crockery basket for storage and transport of small or difficult-to-stack crockery items in basket dispenser or basket transport trolley.

Basket in hygienic design, made of high-quality, electro-polished stainless steel round material in loop design.  $\emptyset$  0. 20" (5.0 mm) basket frame,  $\emptyset$  0.1" (2.5 mm) basket base and walls. The mesh size is 1.1" (27 mm) within each loop and 1. 2" (30 mm) from loop to loop. 5. 2" (133 mm) high,  $\emptyset$  0.16" (4.0 mm) centring corners integrated into the frame, for impeccable and precise stacking.