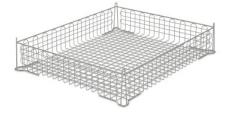

Crockery basket for storage and transport of small or difficult-to-stack crockery items in basket dispenser or basket transport trolley.

Basket in hygienic design, made of high-quality, electro-polished stainless steel round material in loop design. Ø 0. 20" (5.0 mm) basket frame and basket base with 1.1 × 1.1" (27 × 27 mm) mesh size and Ø 0.1" (2.5 mm) basket walls. 5. 2" (133 mm) high, Ø 0.16" (4.0 mm) centring corners integrated into the frame, for impeccable and precise stacking.