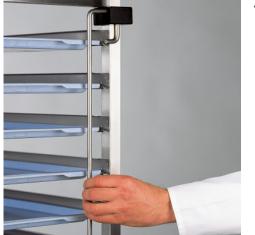

## **Technical data**

Weight: 0.8 kg

*Similar to illustration, technical modifications reserved. Without decoration.* 

Pivoting transport securing device for gastronorm trolley with 18 pairs of shelf rails RWG 18 + 36 for subsequent self-assembly.

Continuous solid material bar in sturdy and hygienic construction made from high-quality stainless-steel wire and polyethylene guides to secure the trays or containers while on the move.

Time and date of the request:All information / dimensions are approximate, technical changes reserved. © Hupfer04.04.2025, 08:03:06