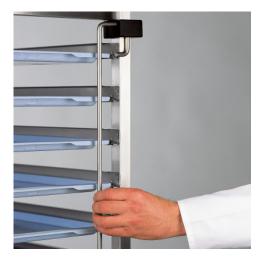

## **Transport security for GN trolleys**

P/N: 0113132 | TS RWG 20+40

Similar to illustration, technical modifications reserved. Without decoration.

## **Technical data**

Weight: 0.9 kg

Pivoting transport securing device for gastronorm trolley with 20 pairs of shelf rails RWG 20 + 40 for subsequent self-assembly.

Continuous solid material bar in sturdy and hygienic design made from high-quality stainless-steel wire and polyethylene guides to secure the trays or containers while on the move.