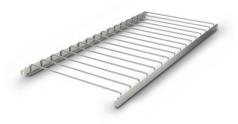

## NORM20 bottle shelf

P/N: 0104082 | RG-FA 1000/500

## **Technical data**

Max. bay load 100 Weight: 4 kg

Width: 1000 mm

Depth: 440 mm

Height: 49 mm

Similar to illustration, technical modifications reserved. Without decoration.

The bottle rack standard 20 is designed for the safe storage and optimal organisation of bottles in various environments. The bottle rack standard 20 also allows for the easy transport of bottles and other containers to ensure efficiency and order.