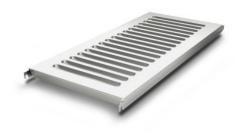

## **NORM5 louvred shelf**

P/N: 0101927 | A-BR/N5 1400/600

## **Technical data**

Max. bay load 150

**Carbon footprint (TM65 Basic Report)** 56 kgCO□e

Weight: 6 kg

 Width:
 1400 mm

 Depth:
 540 mm

**Height:** 49 mm

Similar to illustration, technical modifications reserved. Without decoration.

Stainless steel slatted sheet steel support made of 0.03" (0.8 mm) thick sheet steel, with burr-free cutting edges, folded and rebated inwards 1.6" (40 mm) at the long side and 1. 2" (30 mm) at the face side. Deep-pressed, approx. 1.3" (32 mm) wide slots at distances of 2.0" (50 mm).