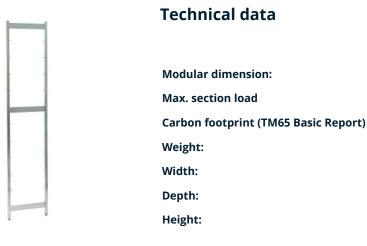

## **NORM5** upright

150 mm

52 kgCO□e

1200

5 kg

500 mm 25 mm

1960 mm

P/N: 0101315 | RG-RS/N5 1200kg 2000/500

Uprights made of  $1.0 \times 1.0$ " (25 × 25 mm) square tubes, connected and stabilised by press-fitted  $2.0 \times 0.08$ " (50 × 2 mm) upright spokes running crosswise. Upper covering caps made of plastic, height-adjustable screw feet for compensating floor unevennesses of up to 1.0" (25 mm) as hygienic ending of upright. Welded Ø 0. 28" (7 mm) shelf bolts at distances of 5.9" (150 mm) for easy attaching of shelves.