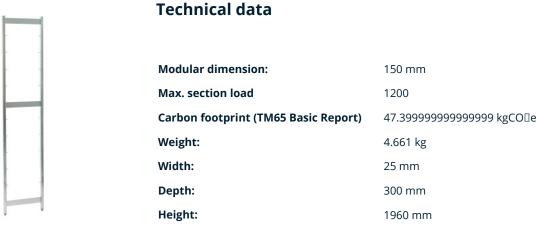

## **NORM5** upright

P/N: 0101285 | RG-RS/N5 1200kg 2000/300

Similar to illustration, technical modifications reserved. Without decoration.

Modular shelving system made of high-quality stainless steel 1.4301 in hygienic design as per DIN 18868-2, suitable for continuous use at -40 to +140 $^{\circ}$ F (-40 to +60 $^{\circ}$ C), for arrangement in a straight line or for angled setup with corner hooks, freely extendable lengthwise.

Uprights made of  $1.0 \times 1.0$ " (25 × 25 mm) square tubes, connected and stabilised by press-fitted  $2.0 \times 0.08$ " (50 × 2 mm) upright spokes running crosswise. Upper covering caps made of plastic, height-adjustable screw feet for compensating floor unevennesses of up to 1.0" (25 mm) as hygienic ending of upright. Welded Ø 0. 28" (7 mm) shelf bolts at distances of 5.9" (150 mm) for easy attaching of shelves.