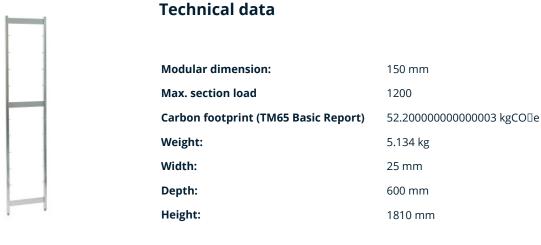

## **NORM5** upright

P/N: 0101255 | RG-RS/N5 1200kg 1800/600

Similar to illustration, technical modifications reserved. Without decoration.

Modular shelving system made of high-quality stainless steel 1.4301 in hygienic design as per DIN 18868-2, suitable for continuous use at -40 to +140 $^{\circ}$ F (-40 to +60 $^{\circ}$ C), for arrangement in a straight line or for angled setup with corner hooks, freely extendable lengthwise.

Uprights made of  $1.0 \times 1.0$ " (25 × 25 mm) square tubes, connected and stabilised by press-fitted  $2.0 \times 0.08$ " (50 × 2 mm) upright spokes running crosswise. Upper covering caps made of plastic, height-adjustable screw feet for compensating floor unevennesses of up to 1.0" (25 mm) as hygienic ending of upright. Welded Ø 0. 28" (7 mm) shelf bolts at distances of 5.9" (150 mm) for easy attaching of shelves.