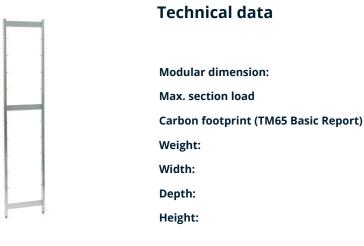

## **NORM5** upright

150 mm

49 kgCO□e

1200

5 kg

25 mm 500 mm

1810 mm

P/N: 0101245 | RG-RS/N5 1200kg 1800/500